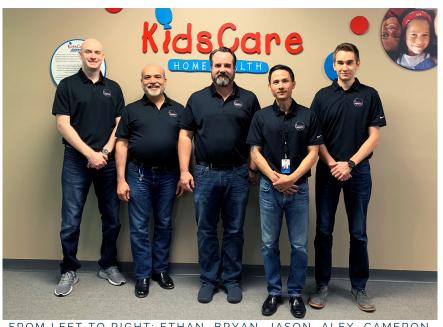

# **BEHIND THE SCENES**

A DAY IN THE LIFE OF THE IT DEPARTMENT

#### Meet the tech TEAM

IT DIRECTOR & NETWORK ADMIN. Jason

SYSTEMS ADMINISTRATOR Bryan

Gameron IT COORDINATOR

Alex IT COORDINATOR

Ethan IT COORDINATOR

ALTHOUGH OUR TECHTEAM CAN HELP YOU WHEN THINGS DO GO WRONG ... THEIR MAIN FOCUS IS PREVENTION.

FROM LEFT TO RIGHT: ETHAN, BRYAN, JASON, ALEX, CAMERON

#### BASICALLY

IT is responsible for updating and maintaining our servers, setting up new office employees, maintaining backups, and coordinating software updates

IT supports all of the KidsCare employees, whether they are internal or external (in office or remote)

#### Can you believe...

To stay accesible, the IT department rotates shifts to cover mountain time business hours and ensure that our Idaho/Colorado teams are getting the support they may need.

IT has a maximum of 2 days allotted for ticket resolution.

IT has to continue to make sure we are **HIPAA Compliant**, which is why our tech team works so hard to make sure that our security measures and systems are up to date.

Ginco de Mayo The Dallas

The Dallas
Office
celebrating
Cinco de
Mayo with
some tacos
from La
Ventana!