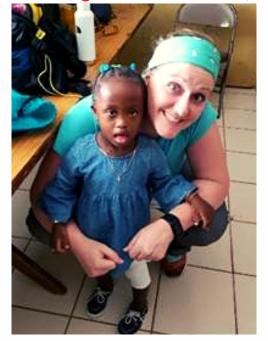

## Therapy Mission Trip

Jenny in Jamaica during the first week of May on a Therapy Missions Trip! Many of the children Jenny treated were born to mothers who contracted the Zika Virus during pregnancy. She helped families and children in need!